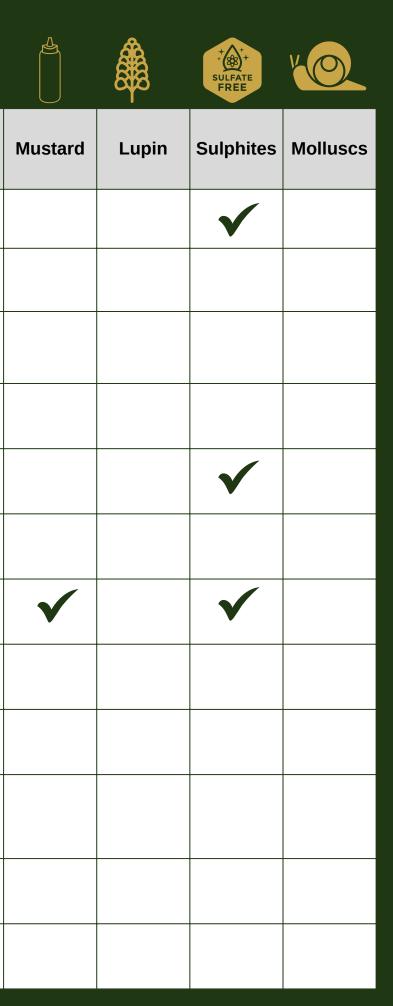

#### Lunch Menu Griddle Ba Allergen Information and Meathouse Milk and Gluten and Peanuts Tree nuts Soybeans Sesame Celery Dish Egg Fish Shellfish Dairy Wheat **Basket of Bread** $\checkmark$ **Grilled Eel with Miso** Butter in Kabayaki $\checkmark$ Sauce and Served with Bread The Ultimate Griddle $\checkmark$ $\checkmark$ **Bar Burger** Harissa Mayo Sauce $\checkmark$ $\checkmark$ Black Garlic Ketchup The Griddle Burger $\checkmark$ Harissa Mayo Sauce Black Garlic Ketchup V $\checkmark$ Marrow Bone Pie **Beef Stew and Dumplings Garlic & Truffle Oil** Mash with Butter and Tempura Crunch Bits