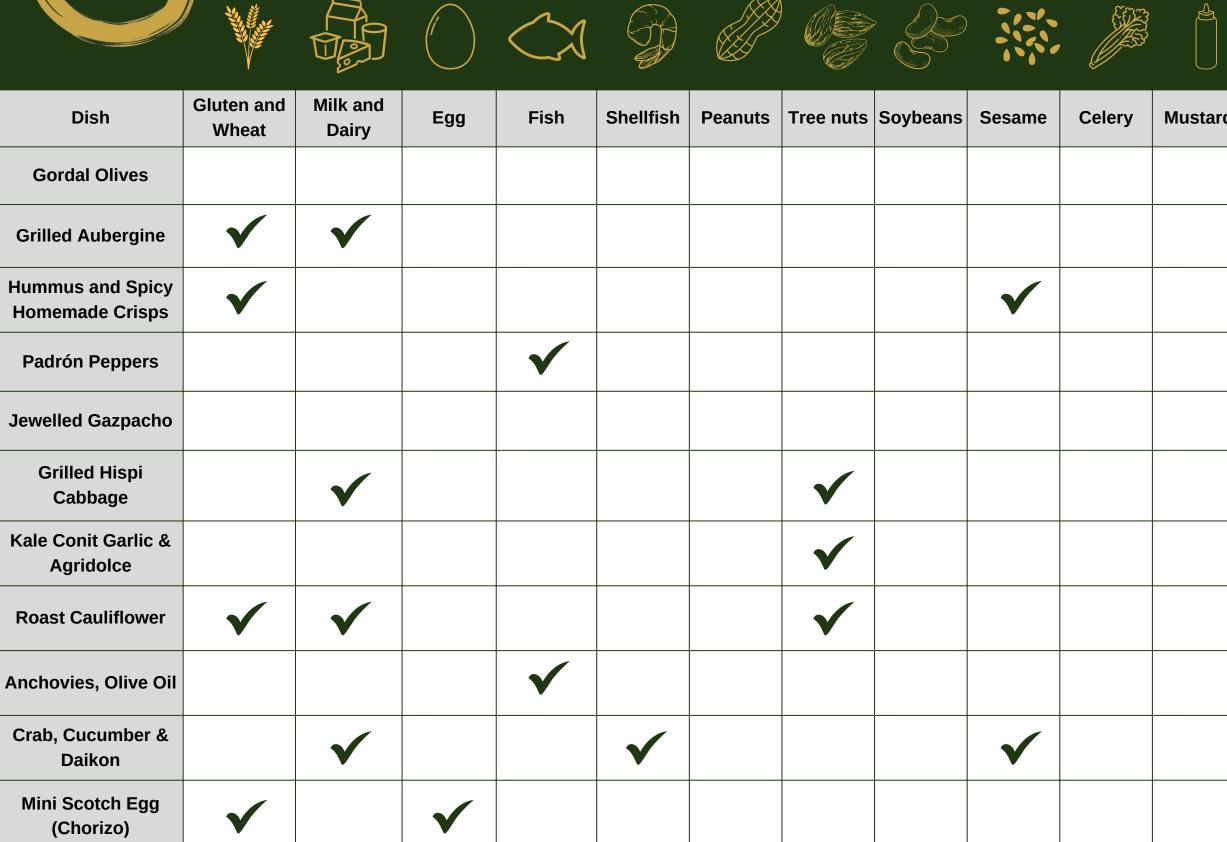

# **Small Dishes** Allergen Information

 $\bigwedge$ 

| Mustard | Lupin | Sulphites | Molluscs |
|---------|-------|-----------|----------|
|         |       |           |          |
|         |       |           |          |
|         |       |           |          |
|         |       |           |          |
|         |       |           |          |
|         |       |           |          |
|         |       |           |          |
|         |       |           |          |
|         |       |           |          |
|         |       |           |          |
|         |       |           |          |