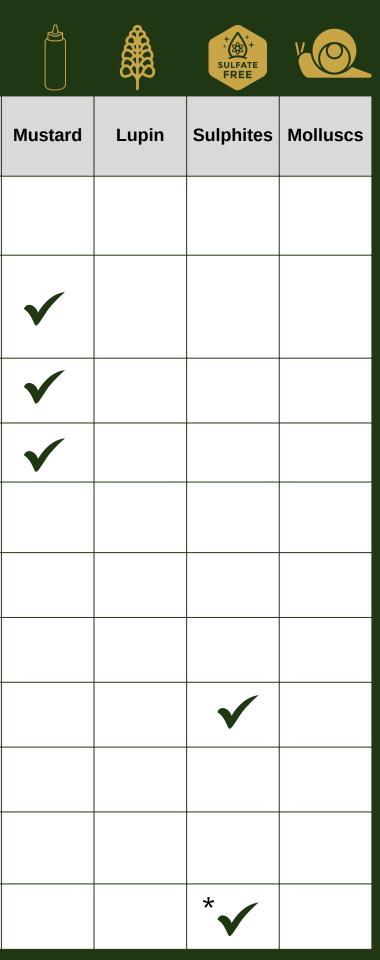

| Griddle Bar                                                            |                     |                   | Lunch Menu<br>Allergen Information |                               |           |         |              |          |              |        |  |  |  |
|------------------------------------------------------------------------|---------------------|-------------------|------------------------------------|-------------------------------|-----------|---------|--------------|----------|--------------|--------|--|--|--|
|                                                                        |                     |                   |                                    | $\langle \mathcal{A} \rangle$ |           |         |              |          |              |        |  |  |  |
| Dish                                                                   | Gluten and<br>Wheat | Milk and<br>Dairy | Egg                                | Fish                          | Shellfish | Peanuts | Tree nuts    | Soybeans | Sesame       | Celery |  |  |  |
| Cauliower Cheese<br>with Stilton and<br>Crunchy Bites                  | $\checkmark$        | $\checkmark$      |                                    |                               |           |         |              |          |              |        |  |  |  |
| Green Beans with<br>Crispy Bacon,<br>Balsamic, and<br>Mustard Dressing |                     |                   |                                    |                               |           |         |              |          |              |        |  |  |  |
| Baby Gem Parmesan<br>Salad                                             | $\checkmark$        | $\checkmark$      | $\checkmark$                       | $\checkmark$                  |           |         |              |          |              |        |  |  |  |
| Multi-Seed Salad<br>(Sunflower, Pumpkin)                               |                     |                   |                                    |                               |           |         |              |          | $\checkmark$ |        |  |  |  |
| <b>Chips and Fries</b><br>(may contain gluten in preparation)          |                     |                   |                                    |                               |           |         |              |          |              |        |  |  |  |
| Chimichurri Sauce                                                      |                     |                   |                                    |                               |           |         |              |          |              |        |  |  |  |
| Four Cheese Sauce                                                      | $\checkmark$        | $\checkmark$      |                                    |                               |           |         |              |          |              |        |  |  |  |
| Red Wine Jus Sauce                                                     | $\checkmark$        |                   |                                    |                               |           |         |              |          |              |        |  |  |  |
| Roast Chicken                                                          |                     | $\checkmark$      |                                    |                               |           |         |              |          |              |        |  |  |  |
| Pistachio Kulfi<br>(pistachios, almonds)                               |                     | $\checkmark$      |                                    |                               |           |         | $\checkmark$ |          |              |        |  |  |  |
| Cheesecake<br>(*Sulphites Chocolate Only)                              | $\checkmark$        | $\checkmark$      | $\checkmark$                       |                               |           |         |              |          |              |        |  |  |  |