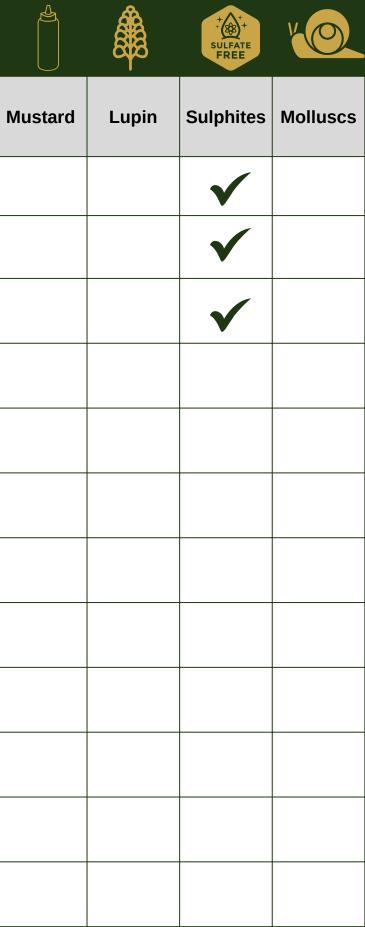

# Lunch Menu Allergen Information

| and Meathouse                                               |                     |                   |     | $\sim$ |           |         |           |          |        |        |         |       | ++++++++++++++++++++++++++++++++++++++ | Y OL     |
|-------------------------------------------------------------|---------------------|-------------------|-----|--------|-----------|---------|-----------|----------|--------|--------|---------|-------|----------------------------------------|----------|
| Dish                                                        | Gluten and<br>Wheat | Milk and<br>Dairy | Egg | Fish   | Shellfish | Peanuts | Tree nuts | Soybeans | Sesame | Celery | Mustard | Lupin | Sulphites                              | Molluscs |
| Chicken Liver Pate                                          | $\checkmark$        |                   |     |        |           |         |           |          |        |        |         |       |                                        |          |
| Scallops in Green<br>Thai Curry Croute                      |                     |                   |     |        |           |         |           |          |        |        |         |       |                                        |          |
| Chicken Wing<br>Lollipops with Chilli<br>Mayo Dipping Sauce |                     |                   |     |        |           |         |           |          |        |        |         |       |                                        |          |
| BBQ Pork Belly Bites                                        |                     |                   |     |        |           |         |           |          |        |        |         |       |                                        |          |
| Chicken Breast in<br>Garlic Butte                           |                     |                   |     |        |           |         |           |          |        |        |         |       |                                        |          |
| V Griddle Burger                                            |                     |                   |     |        |           |         |           |          |        |        |         |       |                                        |          |
| Truffle Chicken<br>Burger                                   |                     |                   |     |        |           |         |           |          |        |        |         |       |                                        |          |
| Vegetarian Stew with<br>Dumplings                           |                     |                   |     |        |           |         |           |          |        |        |         |       |                                        |          |
|                                                             |                     |                   |     |        |           |         |           |          |        |        |         |       |                                        |          |
|                                                             |                     |                   |     |        |           |         |           |          |        |        |         |       |                                        |          |
|                                                             |                     |                   |     |        |           |         |           |          |        |        |         |       |                                        |          |